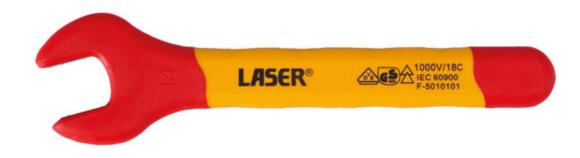

## **Insulated Open Ended Spanner 14mm**

A fully insulated 14mm open end spanner for use on modern hybrid and electric vehicles, suitable for live working up to 1000V AC/ 1500V DC. Both GS and VDE certificated, and manufactured according to the IEC60900 standard for safe use in a high voltage environment.

## **Additional Information**

- Size: 14mm; length: 145mm.
- Safe operator use for live voltages up to 1000V AC / 1500V DC.
- VDE certified. IEC60900:2018 approved for 1000V safe working.
- Manufactured from chrome vanadium.
- Also available as part of a set, Part No. 8558 & Part No. 6048.